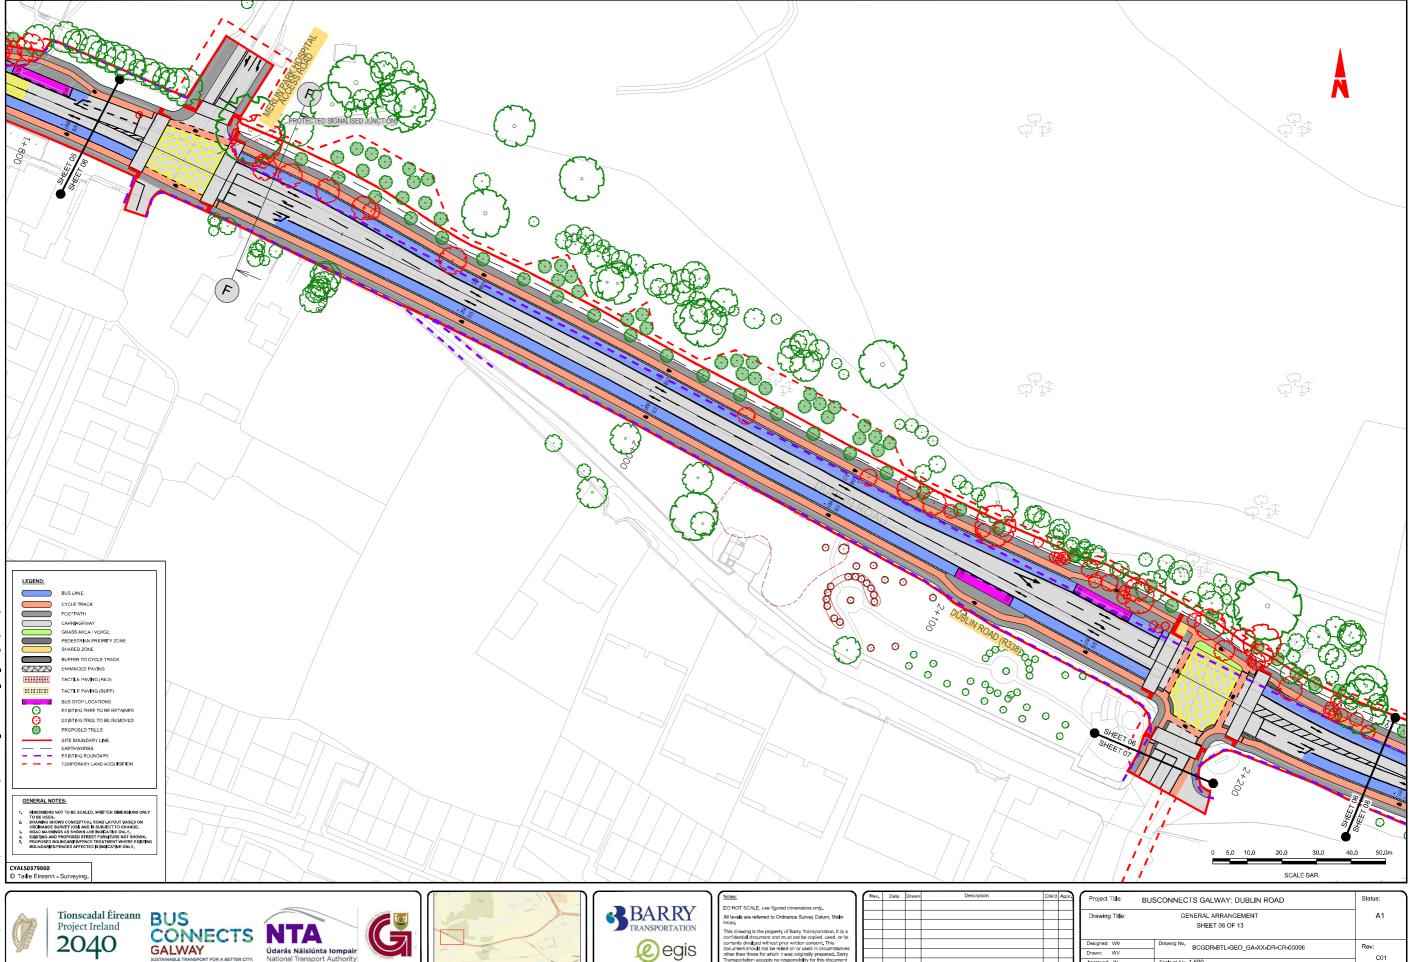

| 1 | Project Hille: BUSCONNECTS GALWAY: DUBLIN ROAD |                                             |      |  |  |  |  |
|---|------------------------------------------------|---------------------------------------------|------|--|--|--|--|
| 1 | Drawing Title:                                 | GENERAL ARRANGEMENT                         | A1   |  |  |  |  |
| ┨ |                                                | SHEET 06 OF 13                              |      |  |  |  |  |
| 1 | Designed: WV                                   | Drawing No. BCGDR-BTL-GEO GA-XX-DR-CR-00006 | Rev: |  |  |  |  |
| 1 | Drawn: WV                                      | DOODINGTE GEG_GAAAA DIX GIX GOOGG           | C01  |  |  |  |  |
| П | Approved: JN                                   | Scale at A1: 1:500                          |      |  |  |  |  |
| , | Reviewed: JN                                   | Date: APRIL 2023                            |      |  |  |  |  |