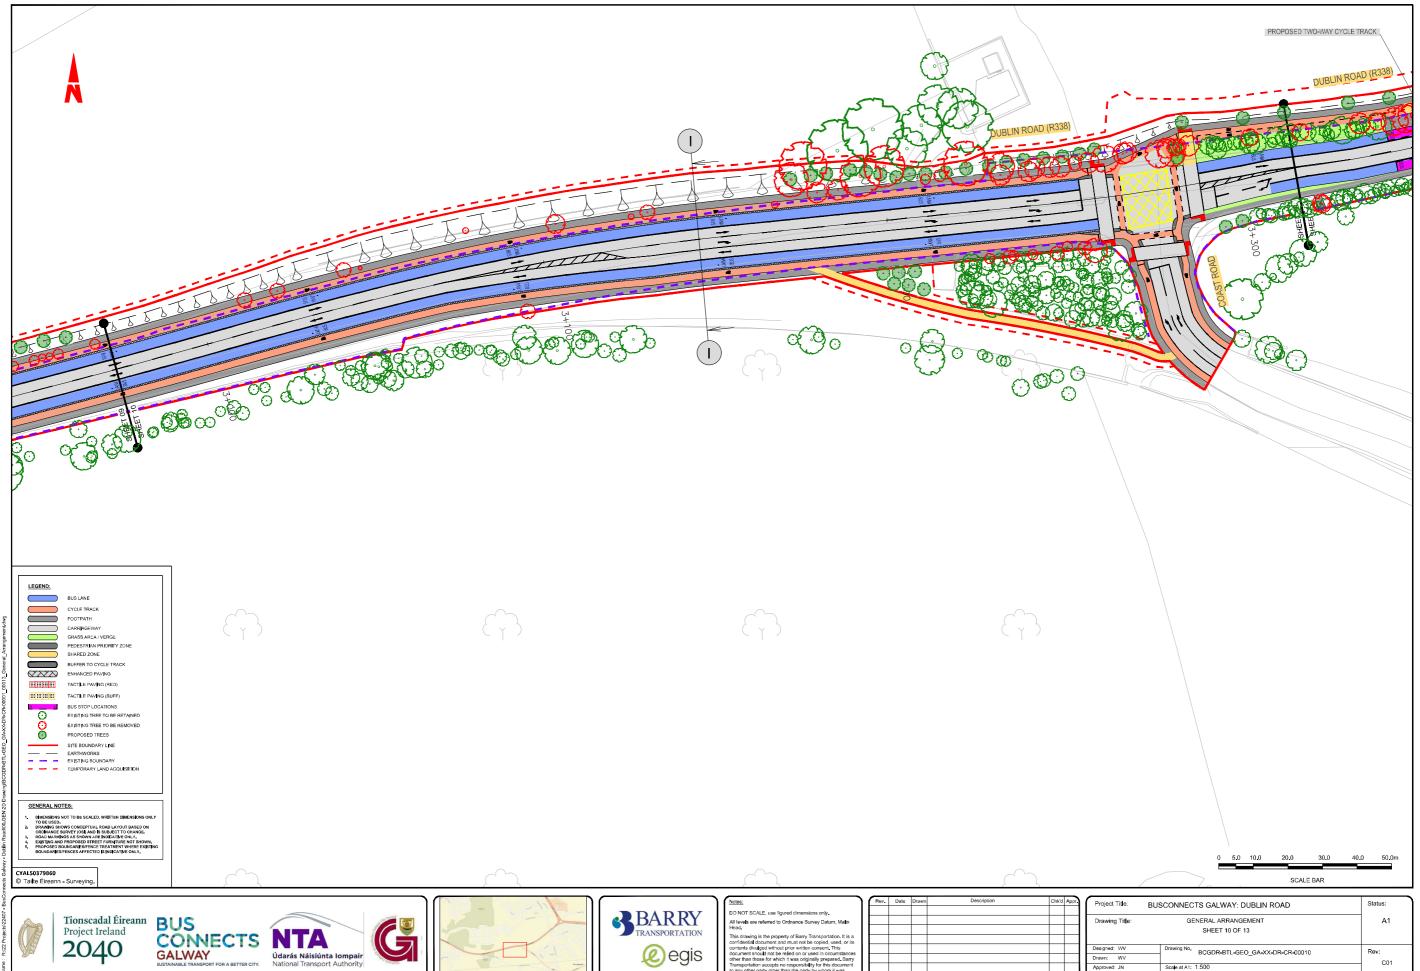

| ppr. | Project Title: | Status:                                     |      |
|------|----------------|---------------------------------------------|------|
| ╛    | Drawing Title: | A1                                          |      |
| ⅃    | 1              | SHEET 10 OF 13                              |      |
| ⅃    | 1              |                                             |      |
| ╝    | Designed: WV   | Drawing No. BCGDR-BTL-GEO GA-XX-DR-CR-00010 | Rev: |
| _]   | Drawn: WV      |                                             | C01  |
| -1   | Approved: JN   | Scale at A1; 1:500                          | ] "  |
| フ    | Reviewed: JN   | Date: APRIL 2023                            | 1 .  |