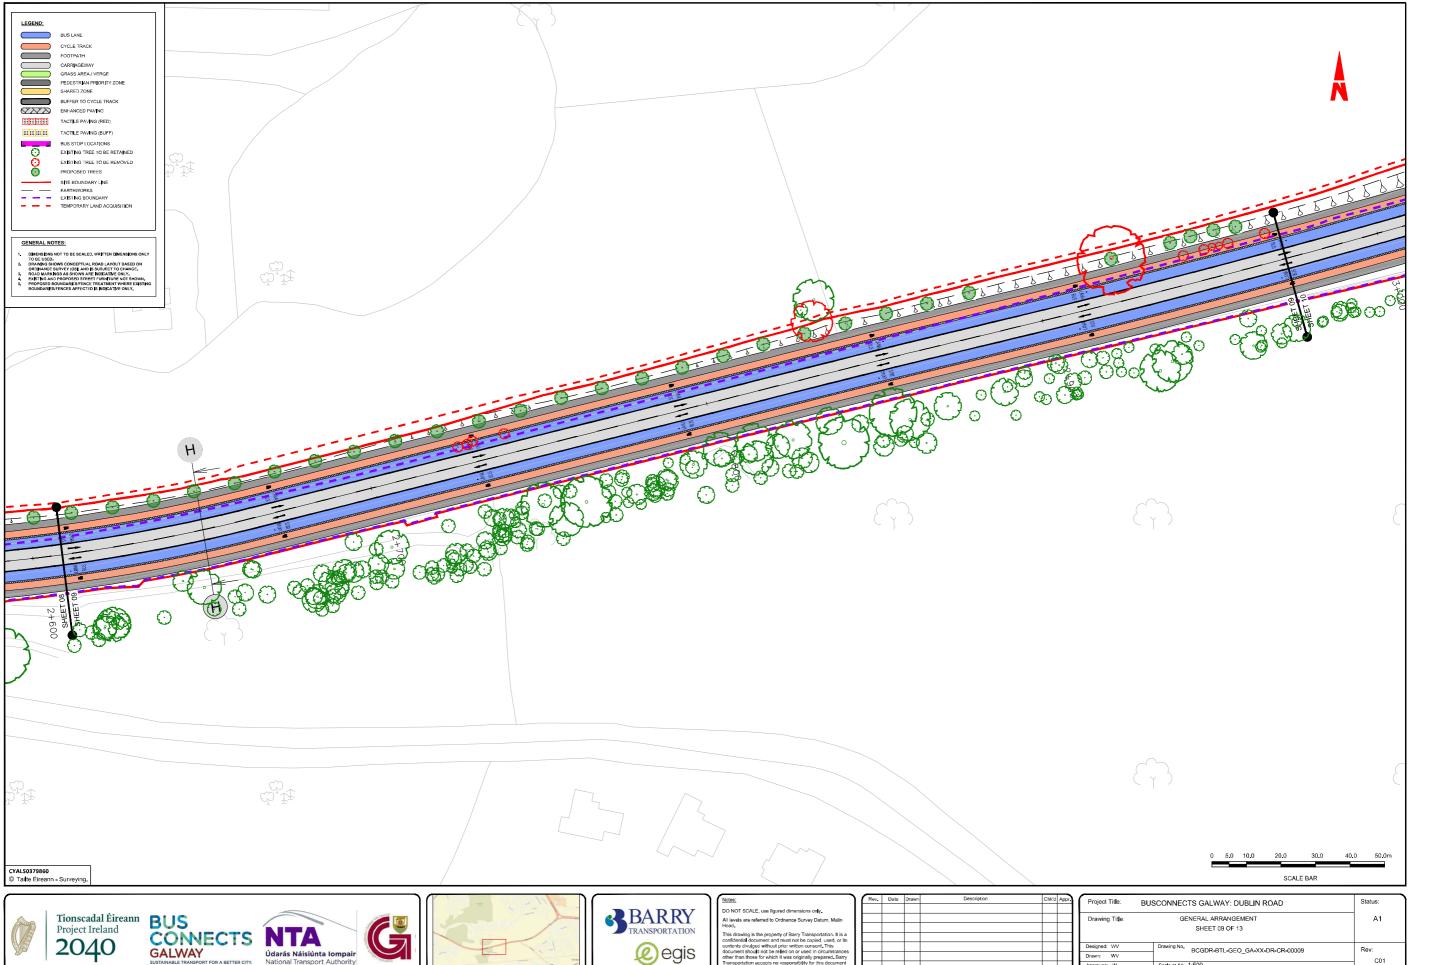

| opr. | Project Title: | BUSCONNECTS GALWAY: DUBLIN ROAD             | Status: |
|------|----------------|---------------------------------------------|---------|
|      | Drawing Title: | GENERAL ARRANGEMENT                         | A1      |
| 4    |                | SHEET 09 OF 13                              |         |
| _    |                |                                             |         |
| _    | Designed: WV   | Drawing No. BCGDR-BTL-GEO GA-XX-DR-CR-00009 | Rev:    |
|      | Drawn: WV      |                                             | C01     |
|      | Approved: JN   | Scale at A1: 1:500                          | ]       |
| J    | Reviewed: JN   | Date: APRIL 2023                            |         |