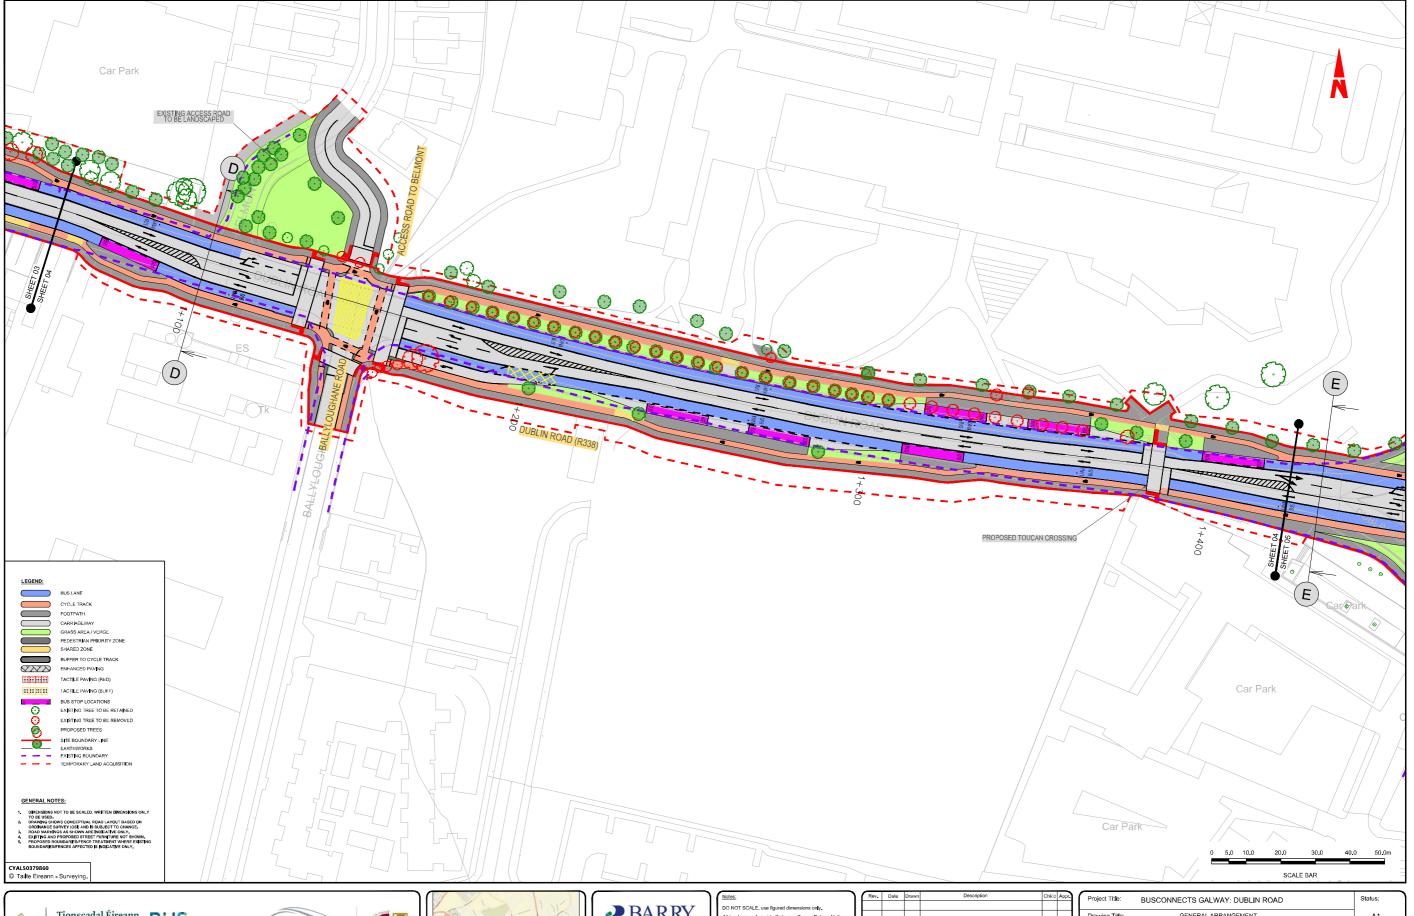

| Project Title:  Drawing Title: | BUSCONNECTS GALWAY: DUBLIN ROAD             |      |  |  |
|--------------------------------|---------------------------------------------|------|--|--|
| Drawing Title:                 | GENERAL ARRANGEMENT<br>SHEET 03 OF 13       | A1   |  |  |
| Designed: WV                   | Drawing No. BCGDR-BTL-GEO GA-XX-DR-CR-00003 | Rev: |  |  |
| Drawn: WV                      |                                             | C01  |  |  |
| Approved: JN                   | Scale at A1: 1:500                          |      |  |  |
| Reviewed: JN                   | Date: APRIL 2023                            |      |  |  |

| Project Title:                     | BUSCONNECTS GALWAY: DUBLIN ROAD | Status: |  |  |
|------------------------------------|---------------------------------|---------|--|--|
| Drawing Title: GENERAL ARRANGEMENT |                                 |         |  |  |
|                                    | SHEET 05 OF 13                  |         |  |  |
| Designed: WV                       | Drawing No.                     | Rev:    |  |  |
| Drawn: WV                          | BCGDR-BTL-GEO_GA-XX-DR-CR-00005 | C01     |  |  |
| Approved: JN                       | Scale at A1: 1:500              |         |  |  |
| Reviewed: JN                       | Date: APRIL 2023                |         |  |  |