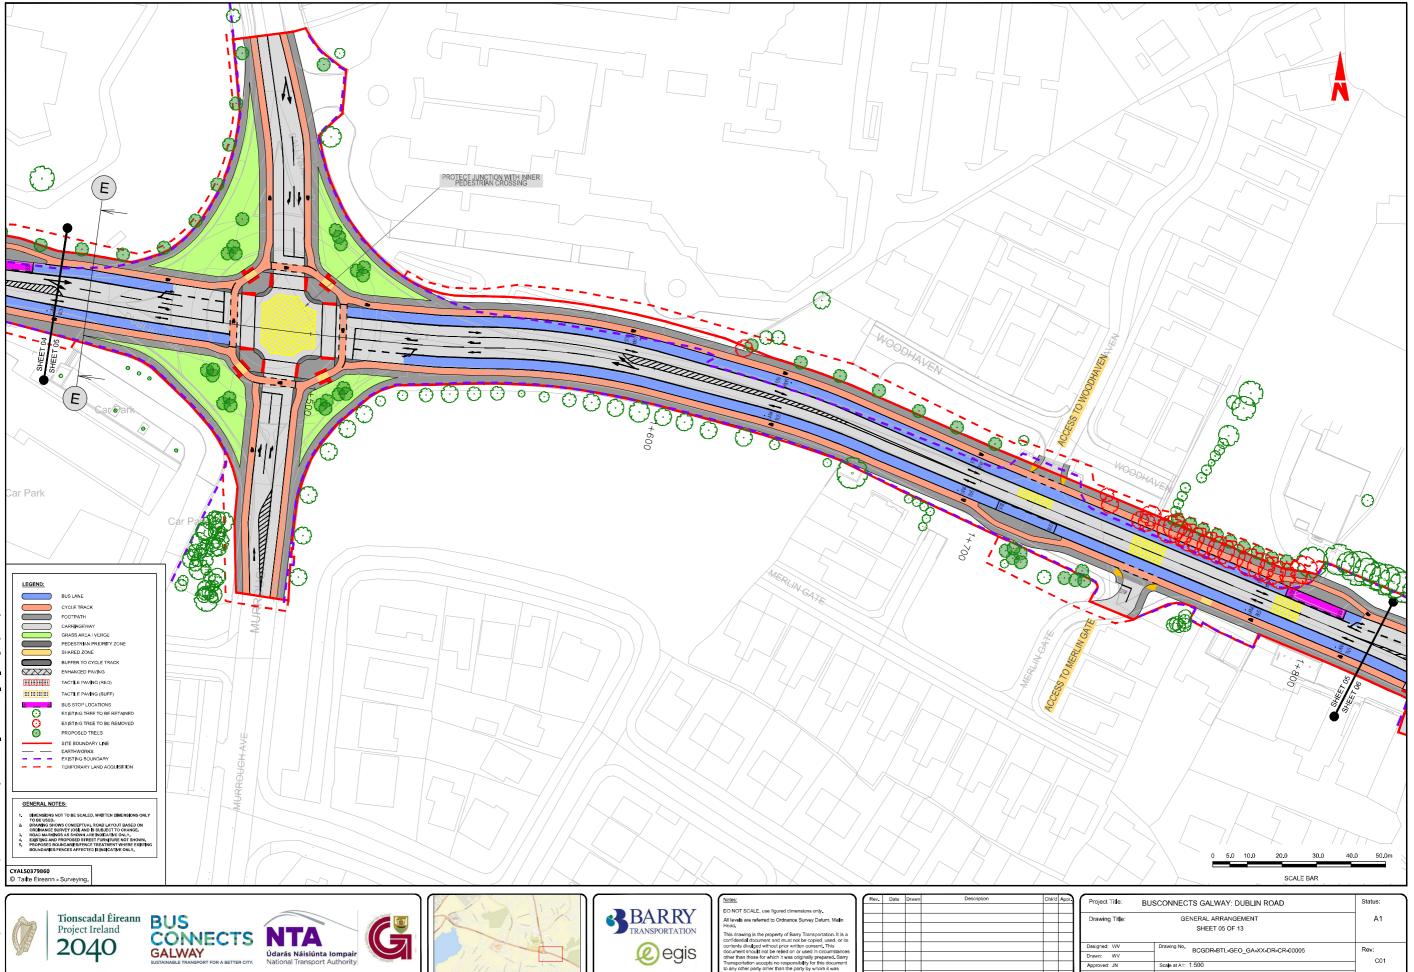

| Project Title:                     | BUSCONNECTS GALWAY: DUBLIN ROAD | Status: |  |  |
|------------------------------------|---------------------------------|---------|--|--|
| Drawing Title: GENERAL ARRANGEMENT |                                 |         |  |  |
|                                    | SHEET 05 OF 13                  |         |  |  |
| Designed: WV                       | Drawing No.                     | Rev:    |  |  |
| Drawn: WV                          | BCGDR-BTL-GEO_GA-XX-DR-CR-00005 | C01     |  |  |
| Approved: JN                       | Scale at A1: 1:500              |         |  |  |
| Reviewed: JN                       | Date: APRIL 2023                |         |  |  |