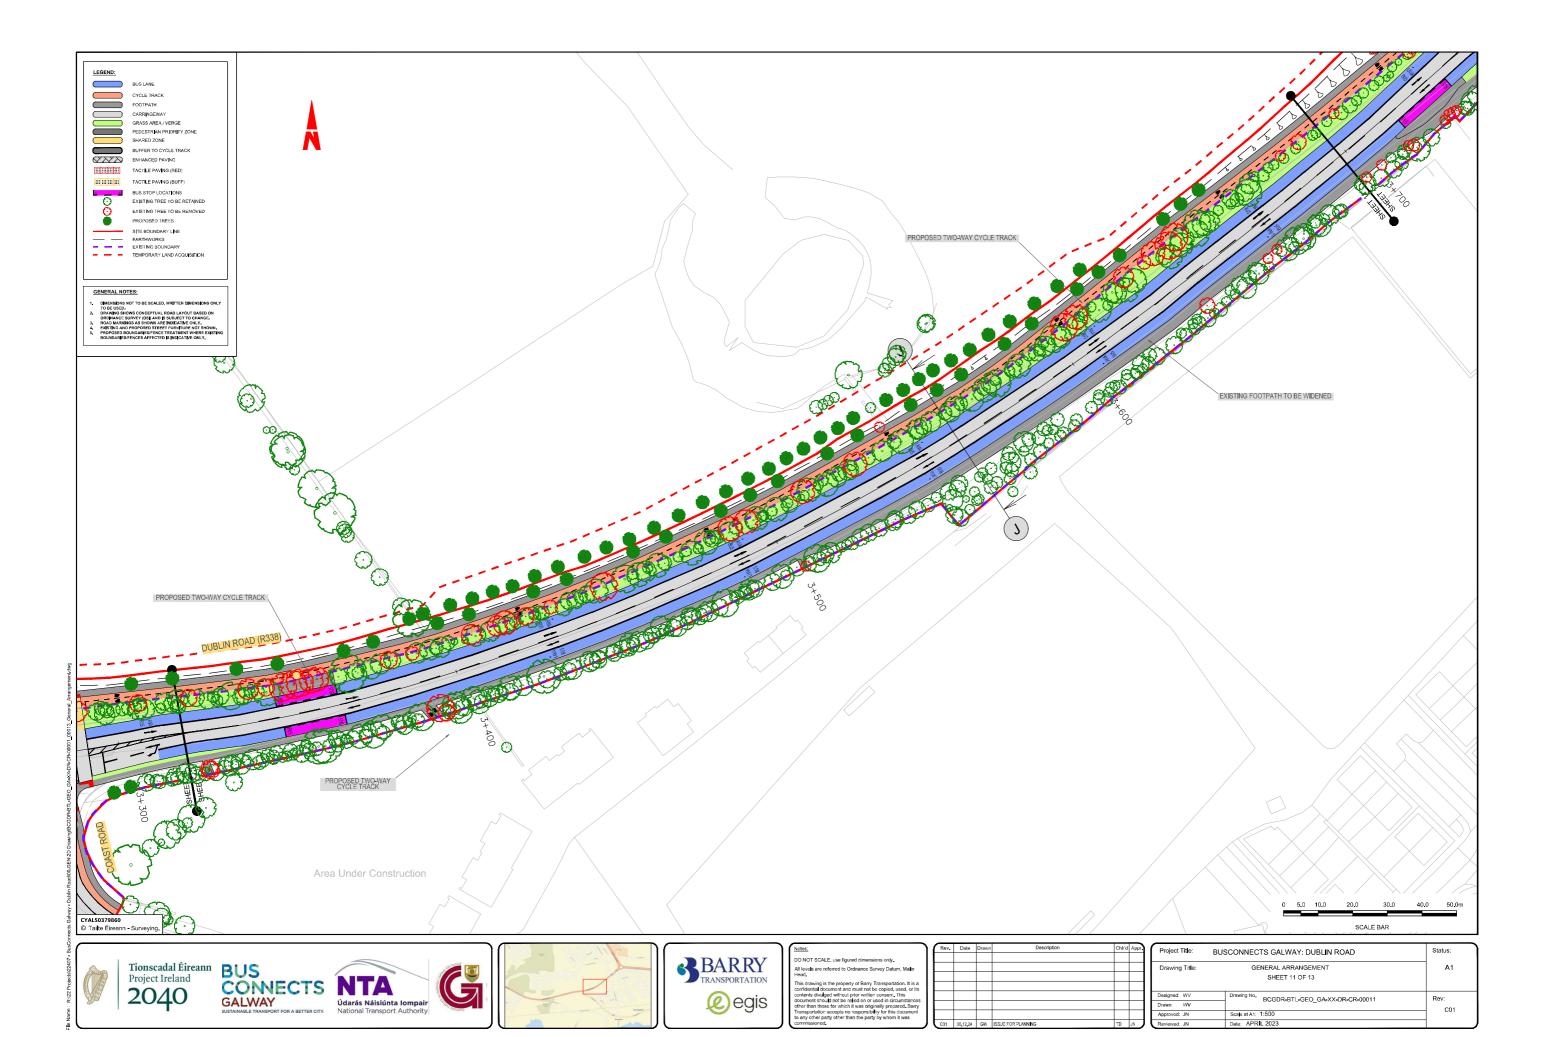

| ppr. | Project Title: | Status:                                     |      |
|------|----------------|---------------------------------------------|------|
| ╛    | Drawing Title: | A1                                          |      |
| ⅃    | 1              | SHEET 10 OF 13                              |      |
| ⅃    | 1              |                                             |      |
| ╝    | Designed: WV   | Drawing No. BCGDR-BTL-GEO GA-XX-DR-CR-00010 | Rev: |
| _]   | Drawn: WV      |                                             | C01  |
| -1   | Approved: JN   | Scale at A1; 1:500                          | ] "  |
| フ    | Reviewed: JN   | Date: APRIL 2023                            | 1 .  |