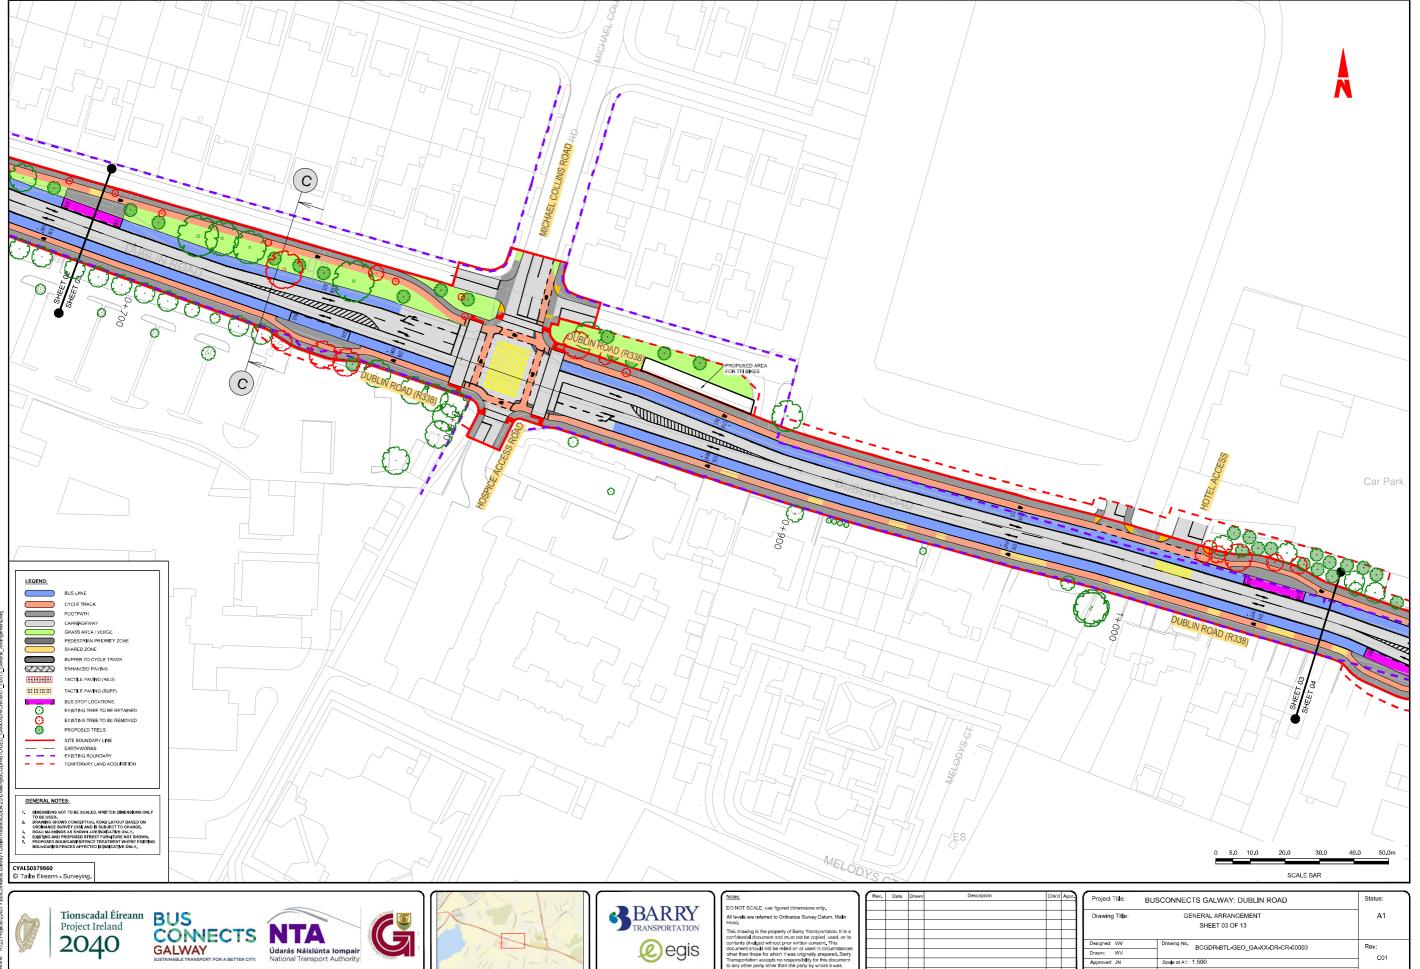

| Project Title:  Drawing Title: | BUSCONNECTS GALWAY: DUBLIN ROAD             |      |  |  |
|--------------------------------|---------------------------------------------|------|--|--|
| Drawing Title:                 | GENERAL ARRANGEMENT<br>SHEET 03 OF 13       | A1   |  |  |
| Designed: WV                   | Drawing No. BCGDR-BTL-GEO GA-XX-DR-CR-00003 | Rev: |  |  |
| Drawn: WV                      |                                             | C01  |  |  |
| Approved: JN                   | Scale at A1: 1:500                          |      |  |  |
| Reviewed: JN                   | Date: APRIL 2023                            |      |  |  |