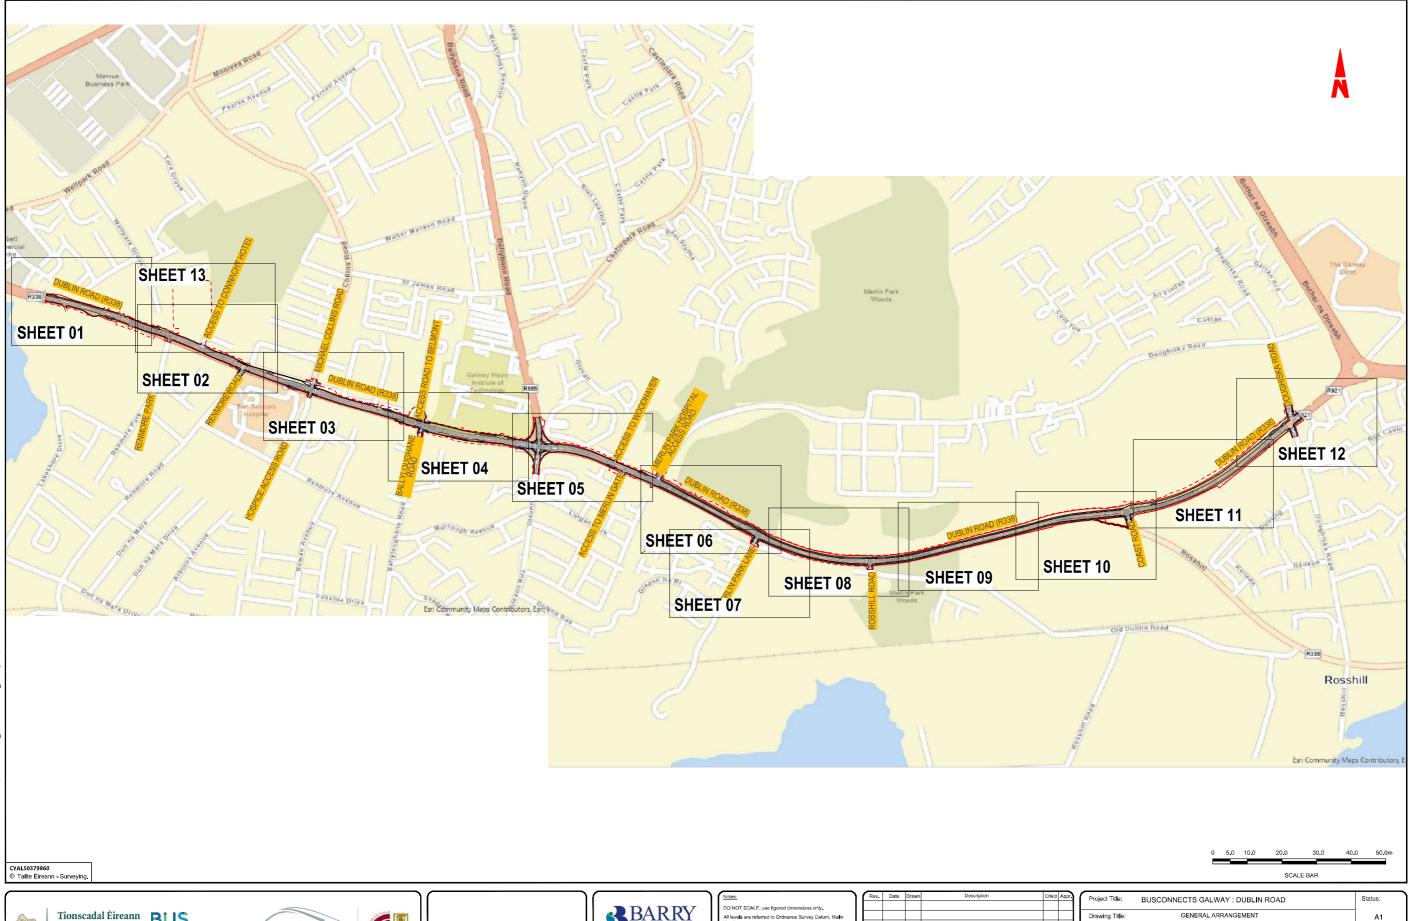

| pr.       | Project Title: | Project Title: BUSCONNECTS GALWAY : DUBLIN ROAD |      |  |  |  |  |  |  |  |  |
|-----------|----------------|-------------------------------------------------|------|--|--|--|--|--|--|--|--|
| ╛         | Drawing Title: | Drawing Title: GENERAL ARRANGEMENT              |      |  |  |  |  |  |  |  |  |
| $\exists$ |                | KEY PLAN<br>SHEET 01 OF 01                      |      |  |  |  |  |  |  |  |  |
|           | Designed: GW   | Drawing No. BCGDR-BTL-GEO GA-XX-DR-CR-00000     | Rev: |  |  |  |  |  |  |  |  |
|           | Drawn: GW      |                                                 | C01  |  |  |  |  |  |  |  |  |
|           | Approved: JN   | Scalle at A1: 1:5000                            | 1    |  |  |  |  |  |  |  |  |
| J         | Reviewed: JN   | Date: SEPTEMBER 2024                            |      |  |  |  |  |  |  |  |  |