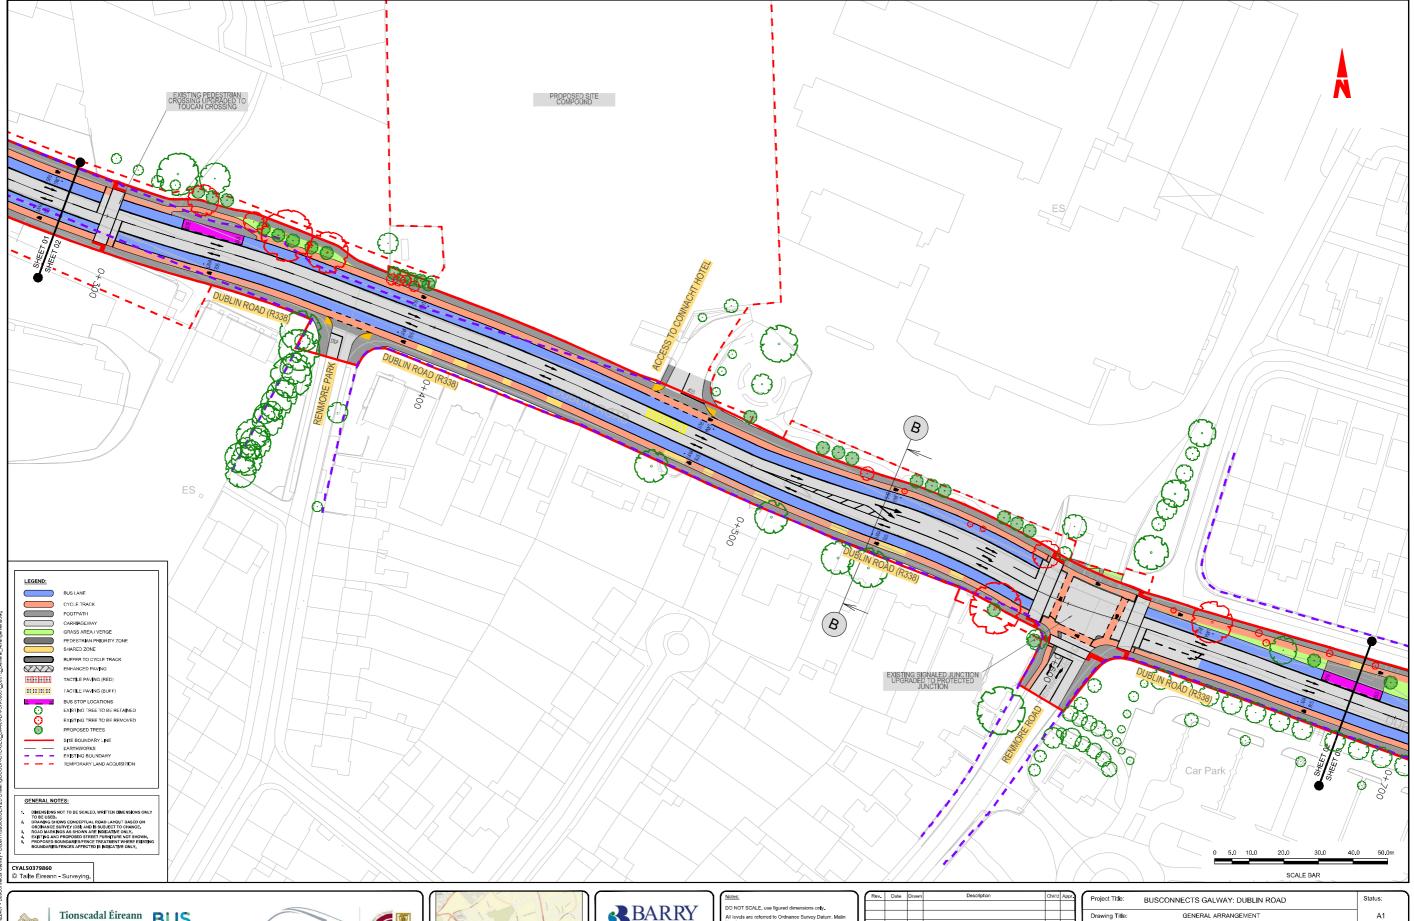

| Project Title:                     | BUSCONNECTS GALWAY: DUBLIN ROAD | Status: |  |  |
|------------------------------------|---------------------------------|---------|--|--|
| Drawing Title: GENERAL ARRANGEMENT |                                 |         |  |  |
|                                    | SHEET 05 OF 13                  |         |  |  |
| Designed: WV                       | Drawing No.                     | Rev:    |  |  |
| Drawn: WV                          | BCGDR-BTL-GEO_GA-XX-DR-CR-00005 | C01     |  |  |
| Approved: JN                       | Scale at A1: 1:500              |         |  |  |
| Reviewed: JN                       | Date: APRIL 2023                |         |  |  |