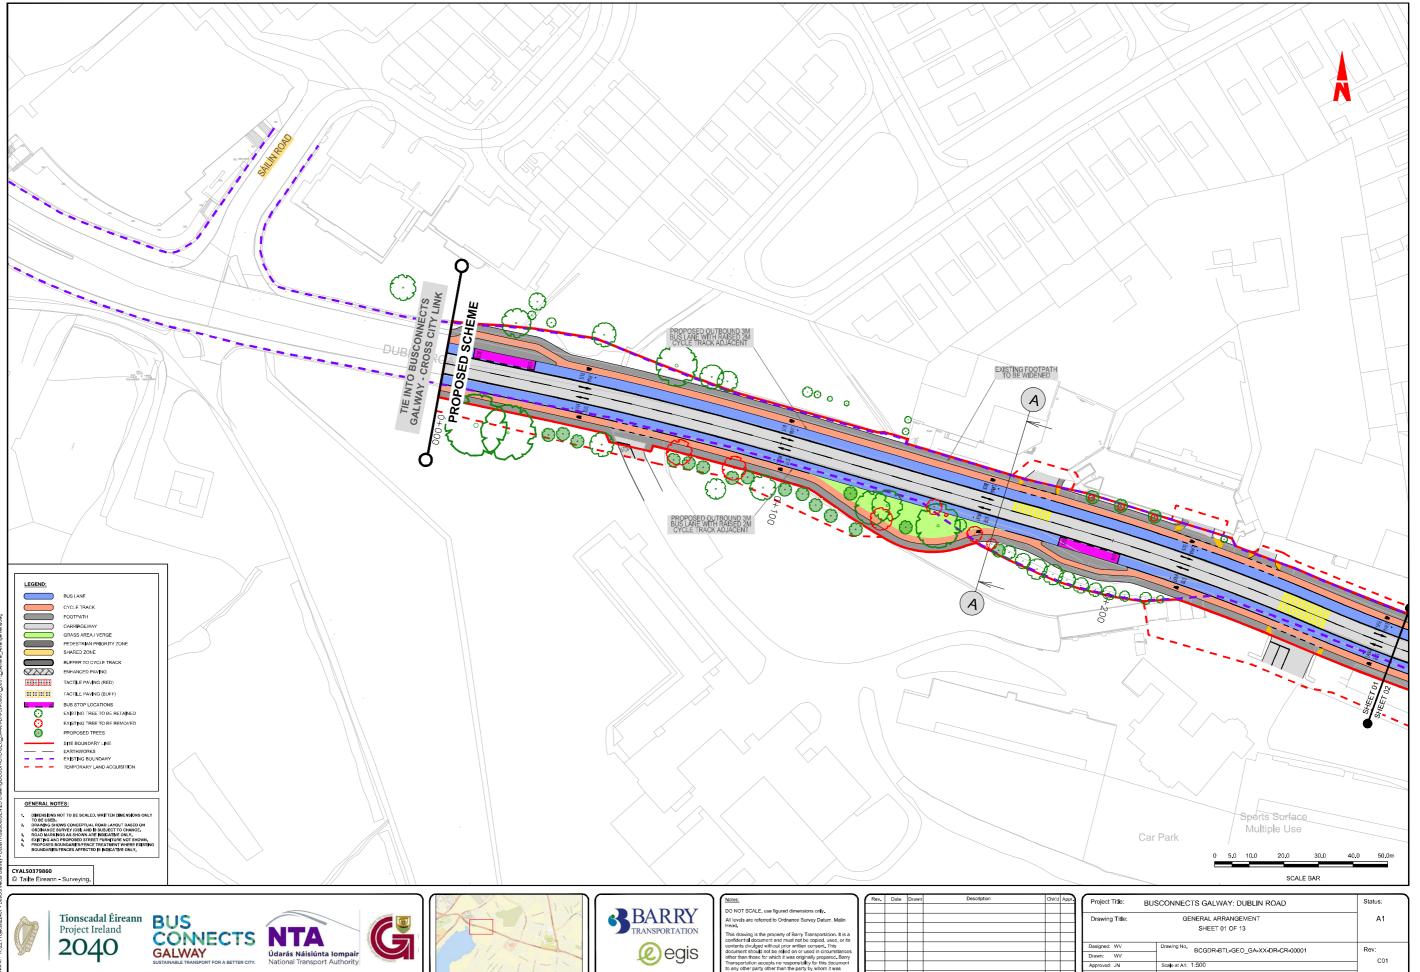

| Project Title:  Drawing Title: | BUSCONNECTS GALWAY: DUBLIN ROAD             |      |  |  |
|--------------------------------|---------------------------------------------|------|--|--|
| Drawing Title:                 | GENERAL ARRANGEMENT<br>SHEET 03 OF 13       | A1   |  |  |
| Designed: WV                   | Drawing No. BCGDR-BTL-GEO GA-XX-DR-CR-00003 | Rev: |  |  |
| Drawn: WV                      |                                             | C01  |  |  |
| Approved: JN                   | Scale at A1: 1:500                          |      |  |  |
| Reviewed: JN                   | Date: APRIL 2023                            |      |  |  |