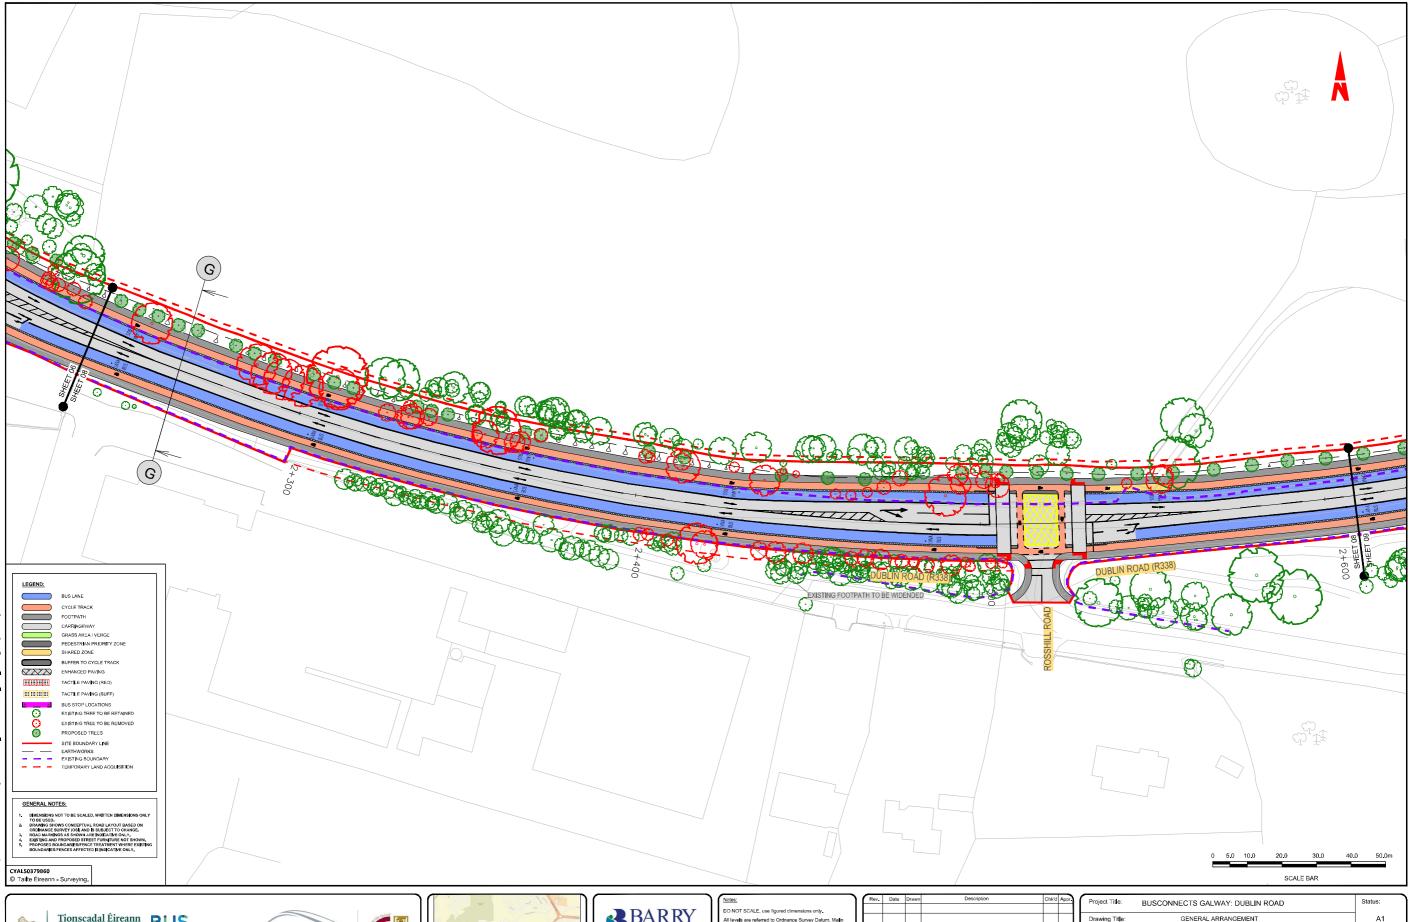

| ppr.      | Project Title:               | BUSCONNECTS GALWAY: DUBLIN ROAD                 | Status: |
|-----------|------------------------------|-------------------------------------------------|---------|
| 1         | Drawing Title:               | GENERAL ARRANGEMENT<br>SHEET 08 OF 13           | A1      |
| $\exists$ | Designed: WV                 | Drawing No. POODER DAY OF CO. OA VV DE OF COODE | Rev:    |
| 11        | Drawn: WV                    | BCGDR-BTL-GEO_GA-XX-DR-CR-00008                 | C01     |
| -)        | Approved: JN<br>Reviewed: JN | Scale at A1: 1:500  Date: APRIL 2023            |         |