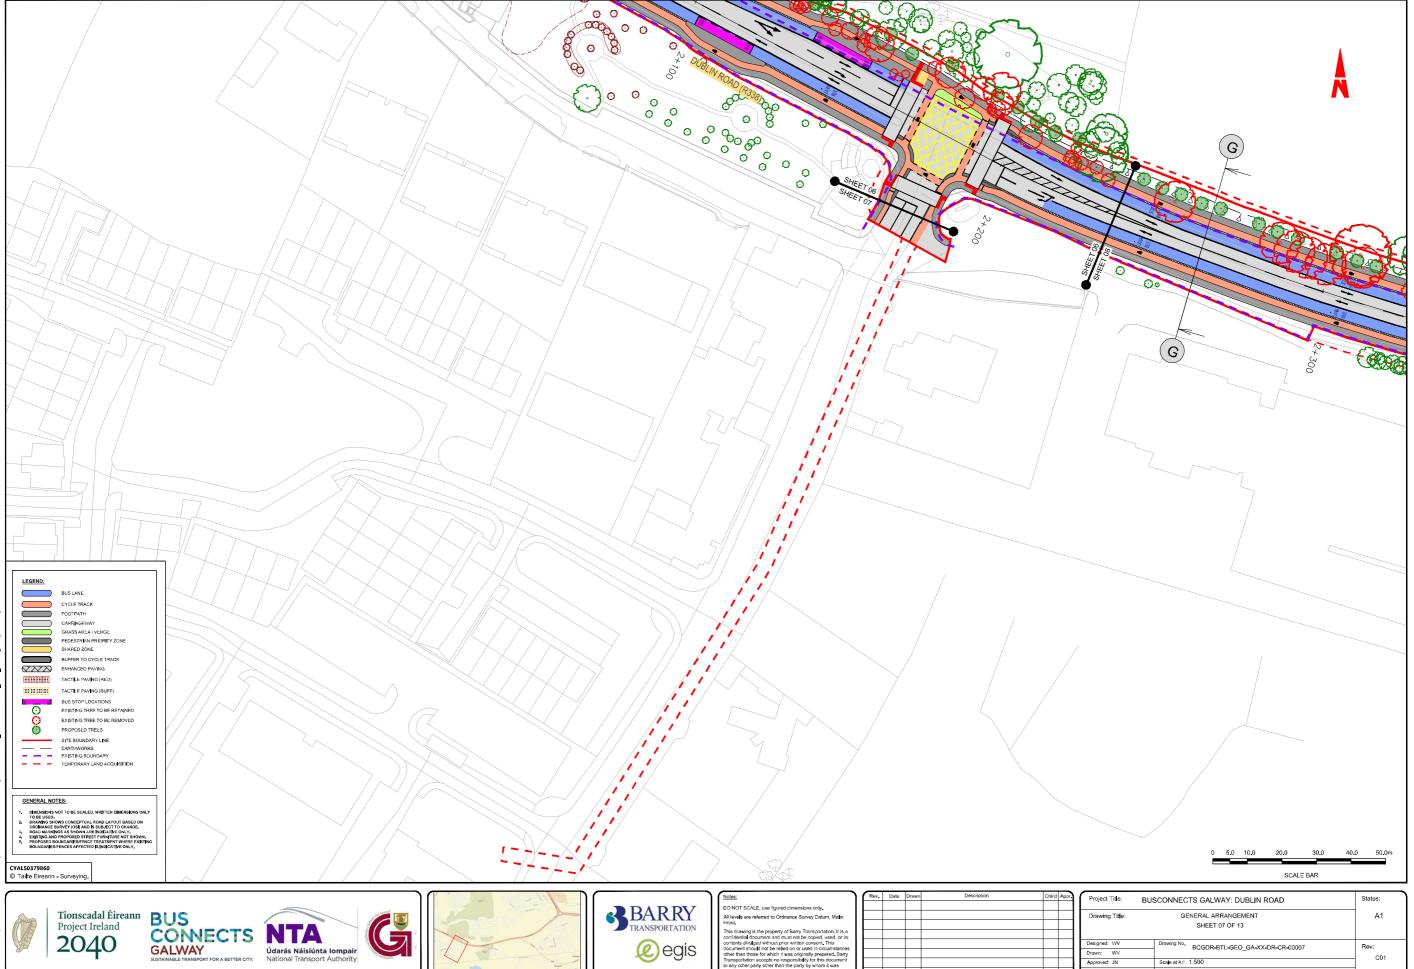

| Project Title: | BUSCONNECTS GALWAY: DUBLIN ROAD             | Status: |
|----------------|---------------------------------------------|---------|
| Drawing Title: | GENERAL ARRANGEMENT<br>SHEET 07 OF 13       | A1      |
| Designed: WV   | Drawing No. BCGDR-BTL-GEO GA-XX-DR-CR-00007 | Rev:    |
| Drawn: WV      |                                             | C01     |
| Approved: JN   | Scale at A1: 1:500                          |         |
| Reviewed: JN   | Date: APRIL 2023                            |         |