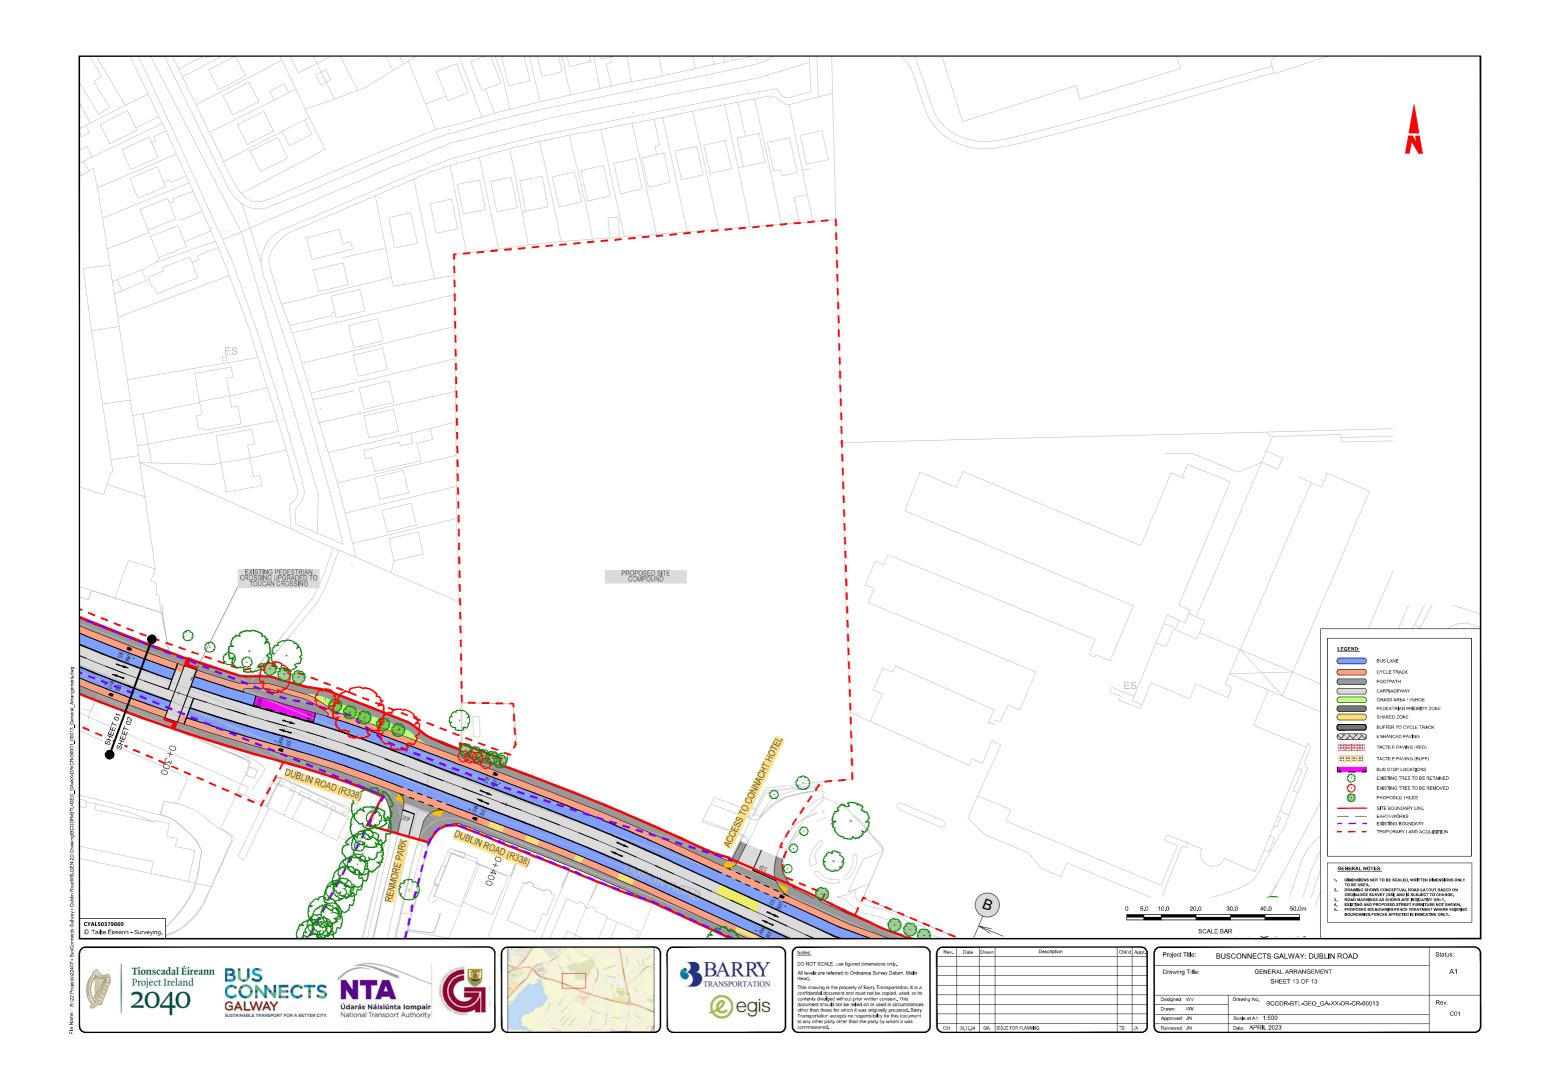

| Project Title:               | Status:                                     |      |
|------------------------------|---------------------------------------------|------|
| Drawing Title:               | GENERAL ARRANGEMENT<br>SHEET 12 OF 13       | A1   |
| Designed: WV<br>Drawn: WV    | Drawing No. BCGDR-BTL-GEO_GA-XX-DR-CR-00012 | Rev: |
| Approved: JN<br>Reviewed: JN | Scale at A1: 1:500  Date: APRIL 2023        | COI  |