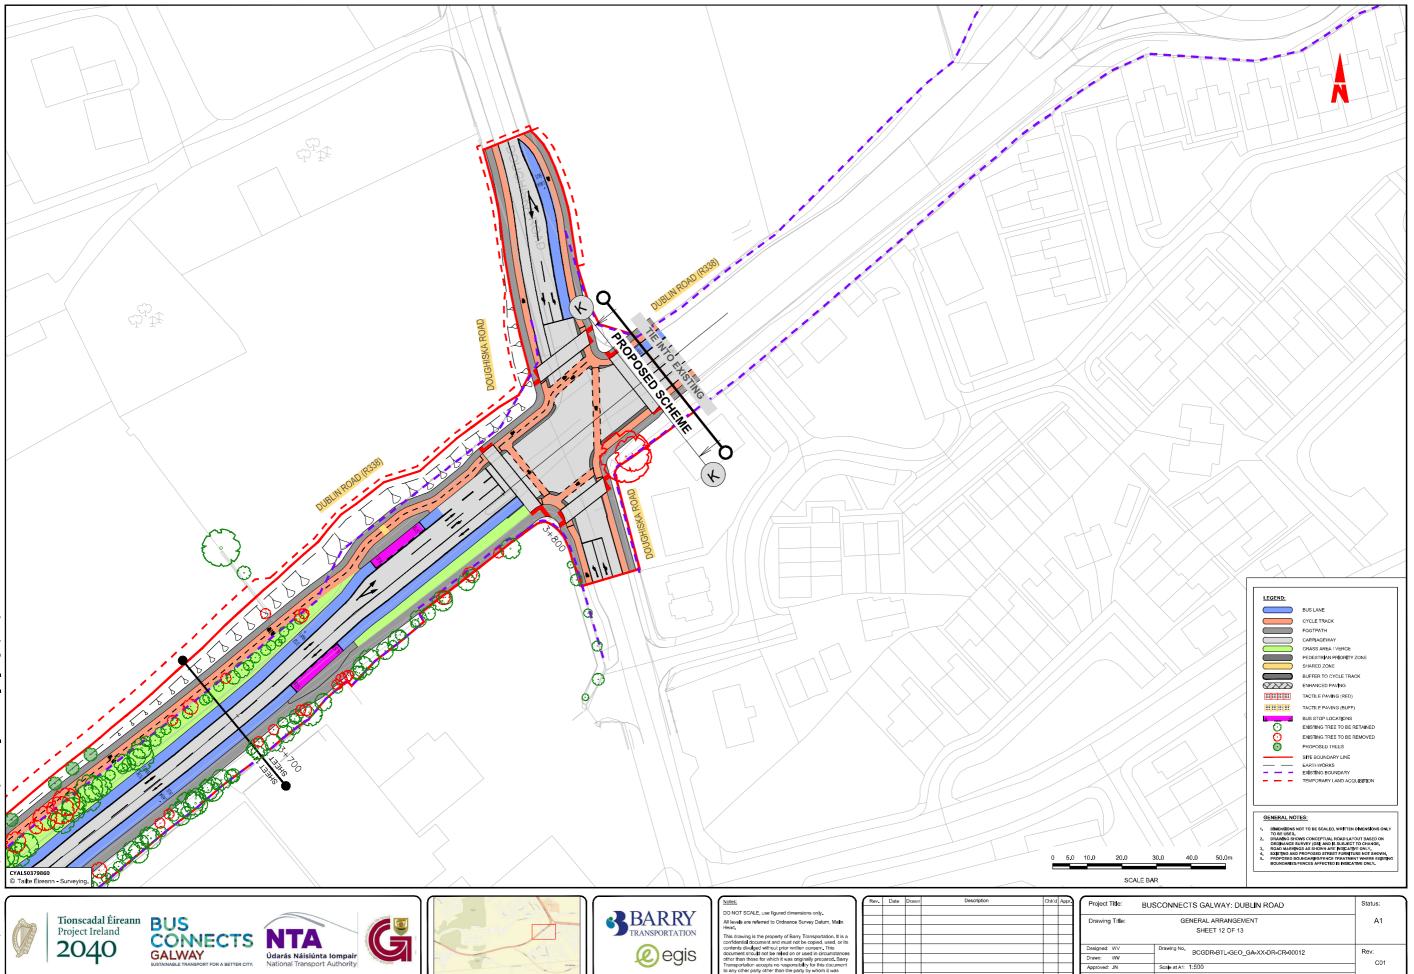

| Project Title:               | Status:                                     |      |
|------------------------------|---------------------------------------------|------|
| Drawing Title:               | GENERAL ARRANGEMENT<br>SHEET 12 OF 13       | A1   |
| Designed: WV<br>Drawn: WV    | Drawing No. BCGDR-BTL-GEO_GA-XX-DR-CR-00012 | Rev: |
| Approved: JN<br>Reviewed: JN | Scale at A1: 1:500  Date: APRIL 2023        | COI  |